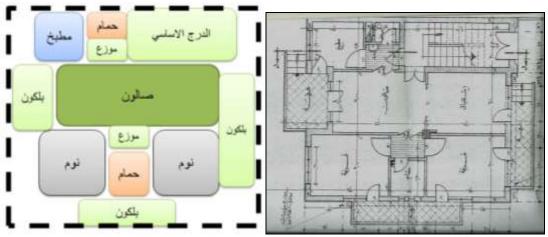

وأحد الأمثلة على المباني السكنية في تلك الفترة سكن الشباب القائم عليه شركة الدراسات ويعود تاريخ بنائه إلى 2005م، والموضحة مخططه بالشكل (18)، والذي يلاحظ فيه توزع ستشقق لست عائلات في الطابق الواحدكل ثلاث شقق يخدمها درج واحد.

الشكل (16) يوضح مسقط لنموذج مبنى سكنى من سكن شباب [الباحث]

الشكل (17) يوضح توزع الشقق في مبنى سكني من سكن شباب[الباحث]

الشكل (18) يوضح مخطط توضيحي للشقة رقم 2 في مبنى سكني من سكن شباب[الباحث]

الشكل(20) يوضح الواجهة الأمامية لنموذج مبنى سكني سكن الشباب[الباحث]