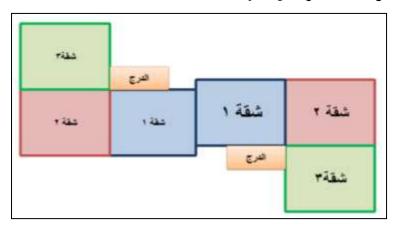

وأحد الأمثلة على المباني السكنية في تلك الفترة سكن الشباب القائم عليه شركة الدراسات ويعود تاريخ بنائه إلى 2005م، والموضحة مخططه بالشكل (18)، والذي يلاحظ فيه توزع ستشقق لست عائلات في الطابق الواحدكل ثلاث شقق يخدمها درج واحد.

الشكل (16) يوضح مسقط لنموذج مبنى سكنى من سكن شباب [الباحث]

الشكل (17) يوضح توزع الشقق في مبنى سكني من سكن شباب[الباحث]

الشكل (18) يوضح مخطط توضيحي للشقة رقم 2 في مبنى سكني من سكن شباب[الباحث]

الشكل(20) يوضح الواجهة الأمامية لنموذج مبنى سكني سكن الشباب[الباحث]