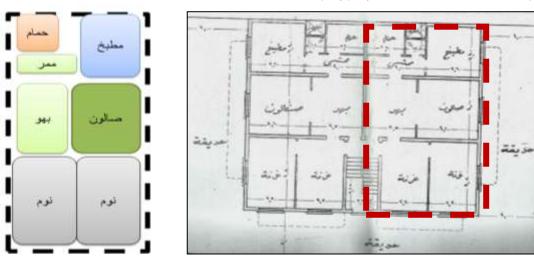

وأحد الأمثلة على المبانى السكنية في تلك الفترة مبنى سكنى يعود إلى الفترة المتأخرة من تلك الحقبة مؤلف من عدة طوابق، الطابق الأرضى والأول يعود تاريخ البناء إلى سنة 1954م، والموضحة مخططاته بالشكل (6)(7).

الشكل (6) يوضح مسقط الطابق الأرضي [الباحث]الشكل (7) يوضح مسقط الطابق الأول[الباحث]

يوضح هذا المثال الشكل العام للفتحات من أبوب ونوافذ كانت مستخدمة في تلك الفترة في الشكلين (8) (9).

الشكل(8) يوضح شكل الفتحات لنموذج المبنى السكني [الباحث]

الشكل(9) يوضح شكل الفتحات لنموذج المبنى السكني [الباحث]

3- الفترة الزمنية الثالثة (1958-1961) الوحدة مع مصر / الفترة الزمنية (1961-1970) ثورة الثامن من أذار : عرفت تلك الفترة بفترة الوحدة مع مصر، وثورة الثامن من آذار ، ويمكن تلخيص الجوانب المدروسة في الجدول (3):