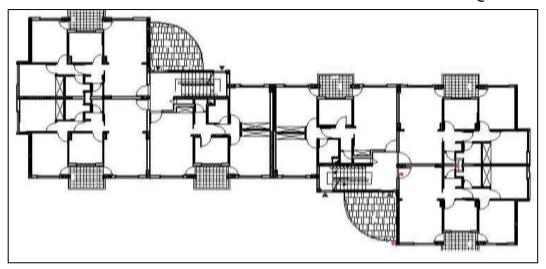

وأحد الأمثلة على المباني السكنية في تلك الفترة سكن الشباب القائم عليه شركة الدراسات ويعود تاريخ بنائه إلى 2005م، والموضحة مخططه بالشكل (18)، والذي يلاحظ فيه توزع ستشقق لست عائلات في الطابق الواحدكل ثلاث شقق يخدمها درج واحد.

الشكل (16) يوضح مسقط لنموذج مبنى سكنى من سكن شباب [الباحث]

الشكل (17) يوضح توزع الشقق في مبنى سكني من سكن شباب[الباحث]

الشكل (18) يوضح مخطط توضيحي للشقة رقم 2 في مبنى سكني من سكن شباب[الباحث]

الشكل(20) يوضح الواجهة الأمامية لنموذج مبنى سكني سكن الشباب[الباحث]