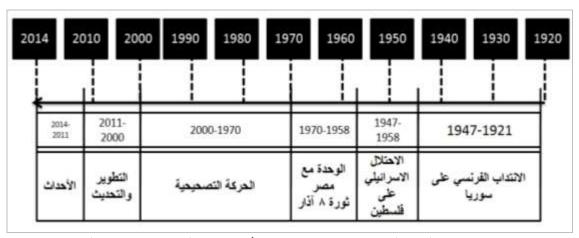

- يبين الشكل (1)الفترات الزمنية مقسمة تبعا للتحولات السياسية التي طرأت في تلك الفترة على سورية وانعكاسها على المبنى السكني التي كان لها أثر في تشكيل الاتجاهات المعمارية في المجتمع وبالتالي يحدد الإطار المعماري لها في كل فترة.

اعتمد البحث على دراسة الفترة الزمنية منذ فترة الانتداب الفرنسي (1921م) حتى يومنا هذا (2014م) و تناول ثلاثة جوانب رئيسية من خلال عمل مقاطع شاقولية في اللوحة الزمنية وإظهارها في عدة جداول، تبين لنا ما حدث من مشاكل وحلول والمؤثرات المسببة لها:

الشكل (1) يوضح اللوحة الزمنية والفترات تبعا للتغيرات التي طرأت على سورية خلال الفترة المدروسة [الباحث]