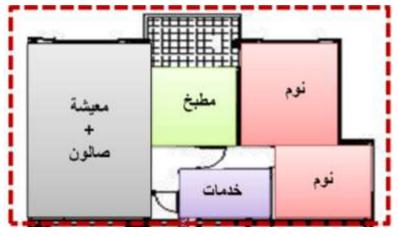

وأحد الأمثلة على المباني السكنية في تلك الفترة سكن الشباب القائم عليه شركة الدراسات ويعود تاريخ بنائه إلى 2005م، والموضحة مخططه بالشكل (18)، والذي يلاحظ فيه توزع ستشقق لست عائلات في الطابق الواحدكل ثلاث شقق يخدمها درج واحد.

الشكل (16) يوضح مسقط لنموذج مبنى سكنى من سكن شباب [الباحث]

الشكل (17) يوضح توزع الشقق في مبنى سكني من سكن شباب[الباحث]

الشكل (18) يوضح مخطط توضيحي للشقة رقم 2 في مبنى سكني من سكن شباب[الباحث]

الشكل(20) يوضح الواجهة الأمامية لنموذج مبنى سكني سكن الشباب[الباحث]