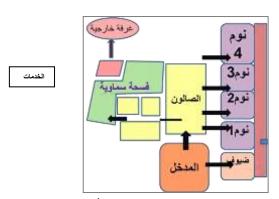

وأحد الأمثلة على المباني السكنية في تلك الفترة سكن الشباب القائم عليه شركة الدراسات ويعود تاريخ بنائه إلى 2005م، والموضحة مخططه بالشكل (18)، والذي يلاحظ فيه توزع ستشقق لست عائلات في الطابق الواحدكل ثلاث شقق يخدمها درج واحد.

الشكل (16) يوضح مسقط لنموذج مبنى سكنى من سكن شباب [الباحث]

الشكل (17) يوضح توزع الشقق في مبنى سكني من سكن شباب[الباحث]

الشكل (18) يوضح مخطط توضيحي للشقة رقم 2 في مبنى سكني من سكن شباب[الباحث]

الشكل(20) يوضح الواجهة الأمامية لنموذج مبنى سكني سكن الشباب[الباحث]