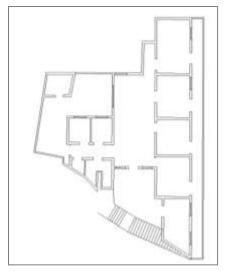

وأحد الأمثلة على المباني السكنية في تلك الفترة العقار (424)حيث يقع المبنى مقابل مبنى البلدية القديم في حي جميلة بوحيرد الموجود في شارع فرنسا، يعود تاريخ البناء إلى سنة 1932م والموضحة مخططه بالشكلين (2)(3)، الذي يأخذ النموذج المنفصل.

الشكل (2) يوضح مخطط تحليلي لمسقط أحد نماذج المساكن في فترة الانتداب في منطقة الشيخ ضاهر [الباحث]

الشكل (3)يوضح مسقطاً لأحد نماذج المسكن في فترة الانتداب في منطقة الشيخ ضاهر [الباحث]

ويلاحظ النمط من الشكل الخارجي للمبنى الشكل (4)(5)[الباحث].