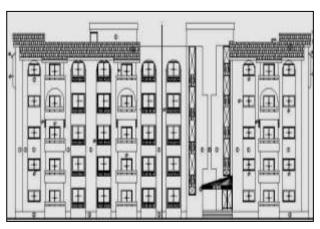

وأحد الأمثلة على المبانى السكنية في تلك الفترة مبنى سكنى يعود إلى الفترة المتأخرة من تلك الحقبة مؤلف من عدة طوابق، الطابق الأرضى والأول يعود تاريخ البناء إلى سنة 1954م، والموضحة مخططاته بالشكل (6)(7).

الشكل (6) يوضح مسقط الطابق الأرضي [الباحث]الشكل (7) يوضح مسقط الطابق الأول[الباحث]

يوضح هذا المثال الشكل العام للفتحات من أبوب ونوافذ كانت مستخدمة في تلك الفترة في الشكلين (8) (9).

الشكل(8) يوضح شكل الفتحات لنموذج المبنى السكني [الباحث]

الشكل(9) يوضح شكل الفتحات لنموذج المبنى السكني [الباحث]

3- الفترة الزمنية الثالثة (1958-1961) الوحدة مع مصر / الفترة الزمنية (1961-1970) ثورة الثامن من أذار : عرفت تلك الفترة بفترة الوحدة مع مصر، وثورة الثامن من آذار ، ويمكن تلخيص الجوانب المدروسة في الجدول (3):