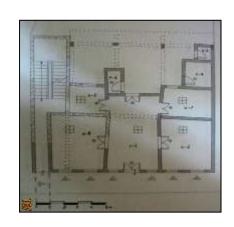

الشكل (2) يوضح مخطط تحليلي لمسقط أحد نماذج المساكن في فترة الانتداب في منطقة الشيخ ضاهر [الباحث]

الشكل (3)يوضح مسقطاً لأحد نماذج المسكن في فترة الانتداب في منطقة الشيخ ضاهر [الباحث]

ويلاحظ النمط من الشكل الخارجي للمبنى الشكل (4)(5)[الباحث].