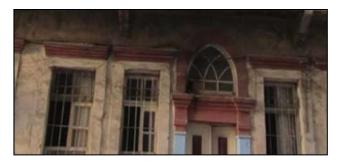

وأحد الأمثلة على المباني السكنية في تلك الفترة العقار (424)حيث يقع المبنى مقابل مبنى البلدية القديم في حي جميلة بوحيرد الموجود في شارع فرنسا، يعود تاريخ البناء إلى سنة 1932م والموضحة مخططه بالشكلين (2)(3)، الذي يأخذ النموذج المنفصل.

الشكل (2) يوضح مخطط تحليلي لمسقط أحد نماذج المساكن في فترة الانتداب في منطقة الشيخ ضاهر [الباحث]

الشكل (3)يوضح مسقطاً لأحد نماذج المسكن في فترة الانتداب في منطقة الشيخ ضاهر [الباحث]

ويلاحظ النمط من الشكل الخارجي للمبنى الشكل (4)(5)[الباحث].

الشكل (4) يوضح الموقع العام للمبنى السكني [الباحث] الشكل (5) يوضح التشكيل الخارجي للمبنى السكني [الباحث]

2- الفترة الزمنية الثانية (1947-1958) :خلال تلك الفترة تم الاحتلال الإسرائيلي على فلسطين، ويمكن تلخيص الجوانب المدروسة في الجدول (2):