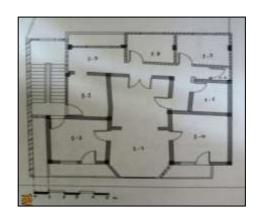

وأحد الأمثلة على المباني السكنية في تلك الفترة العقار (424)حيث يقع المبنى مقابل مبنى البلدية القديم في حي جميلة بوحيرد الموجود في شارع فرنسا، يعود تاريخ البناء إلى سنة 1932م والموضحة مخططه بالشكلين (2)(3)، الذي يأخذ النموذج المنفصل.

الشكل (2) يوضح مخطط تحليلي لمسقط أحد نماذج المساكن في فترة الانتداب في منطقة الشيخ ضاهر [الباحث]

الشكل (3)يوضح مسقطاً لأحد نماذج المسكن في فترة الانتداب في منطقة الشيخ ضاهر [الباحث]

ويلاحظ النمط من الشكل الخارجي للمبنى الشكل (4)(5)[الباحث].