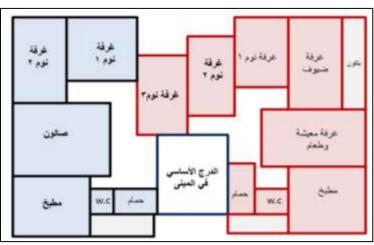

وأحد الأمثلة على المباني السكنية في تلك الفترة العقار (424)حيث يقع المبنى مقابل مبنى البلدية القديم في حي جميلة بوحيرد الموجود في شارع فرنسا، يعود تاريخ البناء إلى سنة 1932م والموضحة مخططه بالشكلين (2)(3)، الذي يأخذ النموذج المنفصل.

الشكل (2) يوضح مخطط تحليلي لمسقط أحد نماذج المساكن في فترة الانتداب في منطقة الشيخ ضاهر [الباحث]

الشكل (3)يوضح مسقطاً لأحد نماذج المسكن في فترة الانتداب في منطقة الشيخ ضاهر [الباحث]

ويلاحظ النمط من الشكل الخارجي للمبنى الشكل (4)(5)[الباحث].

الشكل (4) يوضح الموقع العام للمبنى السكني [الباحث] الشكل (5) يوضح التشكيل الخارجي للمبنى السكني [الباحث]

2- الفترة الزمنية الثانية (1947-1958) :خلال تلك الفترة تم الاحتلال الإسرائيلي على فلسطين، ويمكن تلخيص الجوانب المدروسة في الجدول (2):