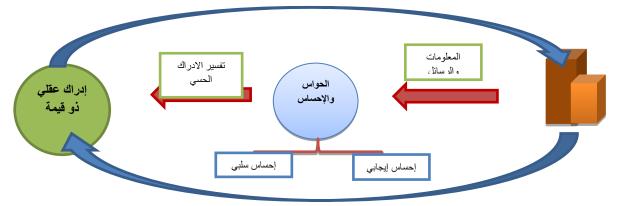

#### مقدمة:

ان المحيط الذي نعيش فيه ممتلئ (مفعم) بالطبائع الحسية ،التي تصلنا (ألوان – صوت – شعور) التي يستقبلها الكائن الحي عبر الحواس التي تعتبر وسائل الاتصال الأساسية بالعالم الخارجي محدثة ما يسمى بالإحساس ،والذي هو مجرد استجابة تحدث صورا حسية وهي هنا تتضمن المعنى الذي يتفاوت حسيا بين وسط اجتماعي وآخر ،وبين شخص وآخر ضمن نفس الوسط وهنا يأتي دور ما يسمى بالإدراك والذي تعتبر مهمته لاحقة الإحساس ،حيث تترجم الإحساسات إلى مدركات ذات معنى وقيمة من خلال معرفتنا وخبرتنا ،وعند تفسير الإدراك يمكن لحظ تحويل حالة الإدراك للأشياء المدركة إلى إحساس جديد بصيغة عقلانية متمايزة.

## 1\_3: عناصر التحول بين الإحساس والإدراك والعكس:

إن شعورنا بإحساس ما تجاه المؤثرات العامة في الحياة يدفعنا إلى محاولة تفسير سبب ذلك الشعور أيا كان سواء مان فرح، ضيق، حزن، غضب وغير ذلك.

وفي محاولة تفسير السبب نجد أننا نبحث في الحيثيات المادية العقلانية لذلك المؤثر وبالتالي ندرك عقليا الشعور المعنوي الذي سبق، وتكون حالة الإحساس قد تحولت إلى إدراك.

وفي حالة أخرى معاكسة نسعى وفق أسس ومعايير معينة لصنع مؤثر ما سواء كان لوحة ، مبنى ،أثاث ،مكان للجلوس ،الذهاب لمكان للتنزه ،تختلف تلك المعايير من مؤثر إلى آخر ،وبعد الانتهاء من وضع تلك المعايير يراودنا شعور تجاه ذلك المؤثر وبالتالي يتولد الإحساس بعد إدراكه عقلياً .

وبالتالي نلاحظ ونستنتج وجود علاقة بينية بين كل من الإحساس والإدراك يمكن توضيحها بالمخطط البياني التالي :

الجدول(2): تحول الإدراك إلى إحساس (من عمل الباحث)

الجدول(1): تحول الإحساس إلى إدراك (من عمل الباحث)