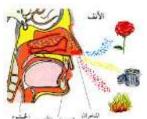

أ – منبهات خارجية: والمنبهات منها ما هو فيزيائي كالموجات الضوئية والاهتزازات السمعية ومنها ما هو كيميائي كالذرات الشمية أو الذوقية.[1]

الشكل (1): أمواج ومنبهات ضوئية

الشكل(2): منبهات واهتزازات صوتية

الشكل (3): منبهات شمية