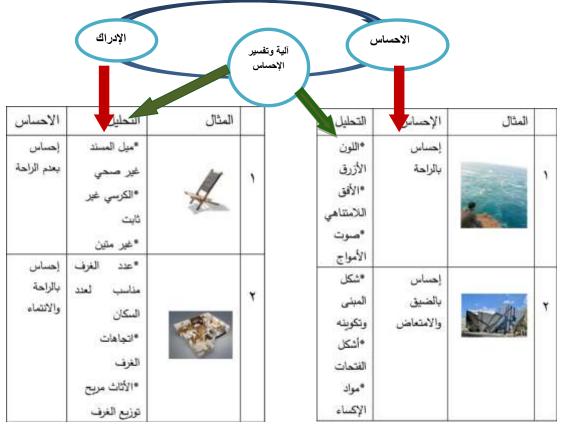

وبالتالي نلاحظ ونستنتج وجود علاقة بينية بين كل من الإحساس والإدراك يمكن توضيحها بالمخطط البياني التالي :

الجدول(2): تحول الإدراك إلى إحساس (من عمل الباحث)

الجدول(1): تحول الإحساس إلى إدراك (من عمل الباحث)

ففي الحالة الأولى مثلا ، الشعور بالراحة أمام البحر يملك عدة تفسيرات عقلية علمية، فاللون الأزرق لانعكاس السماء على البحر هو لون هادئ يؤثر في النفس بشكل ايجابي، والأمواج الصوتية للمياه تساهم في التأثير الإيجابي لدى سماعها، والأفق اللامتناهي للبحر يفتح الآفاق للدماغ وبالتالي يكون في حالة رياضة دماغية تساعده على التحرر من جميع المؤثرات السلبية.

كل هذه الأسباب المادية تفسر الإحساس بالراحة وبالتالي يتحول الإحساس في هذه الحالة إلى إدراك عقلي.

وفي المثال الثاني: الشعور بالغضب (الضيق) لدى رؤية مبنى ما: في محاولة لتفسير ذلك الشعور قد يكون شكل المبنى ولونه غير مناسبة للتكوين، وبمواد لا تساهم في عزل الحرارة والرطوبة.

كل ذلك يساعد في تفسير شعور الضيق وبالتالي تحول الشعور المعنوي الى حالة إدراك عقلية .

و في الحالة الثانية على سبيل المثال: لدى تصميم كرسي للجلوس فإن التصميم يكون وفقاً لمعايير تتعلق بارتفاع وعرض وأبعاد مكان الجلوس وزاوية ميل المسند و متانة أرجل الكرسي و نوع المادة المستخدمة في تصنيعه واللون المختار لها وشكل التصميم، وبالتالي يكون قد تم إدراك صفات وسمات و خصائص ذلك الكرسي حتى الوصول إلى جاهزيته، ليشعر بعد ذلك المستخدم بشعور ما تجاهه، قد يكون الراحة أو الضيق، أو البهجة بملاءمته للمكان و غير ذلك.

وفي المثال الثاني: في تصميم مكان السكن لثلاثة أشخاص فإنه يصمم وفقاً لمعايير و أسس تلائم السكان كعدد الغرف و أبعادها وارتفاع الأسقف و اتجاهات الغرف و عملية الفصل بين أقسام المنزل و تأمين الخصوصية و الأمان و توفير عناصر بناء على طلب الزبون، و غيرها من العوامل و المعايير التي تساعد في تصميم المنزل بعملية إدراك شاملة ليتحول ذلك الإدراك إلى شعور ما لدى المستخدم سواء بالراحة ، أو الانتماء ، أو الفرح أو الضيق وغير ذلك .